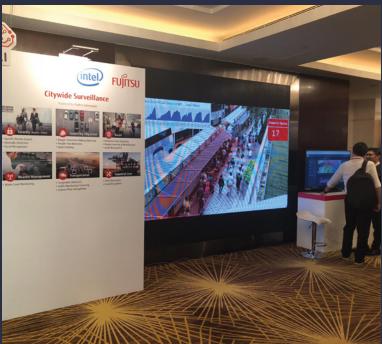

### Event Showcase — Fujitsu Technology Symposium

Client: Fujitsu Location: Hong Kong Language: English