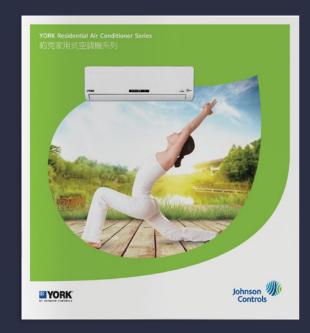

### **YORK Air-Con** Advertising Campaign

YORK had come to us for an integrated advertising campaign to promote the latest inverter air-conditioner. The campaign consisted of various above and below-the-line deliverables. including the design of the print ads, brochures, flyers, billboards, and on-site POPs.

Since the brand image of YORK was not the first-tier air-con brand in the market, it was expected that the print ad could convey the messages of lifestyle, comfort, and middle-class. We then proposed to use a visual with a young woman practicing yoga calmly and comfortably indoors, implying consumers rest assured the indoor temperature was intelligently monitored with the air-con enabled with inverter technologies.

Johnson Control Client: Location: Hong Kong Language: **Traditional Chinese** 