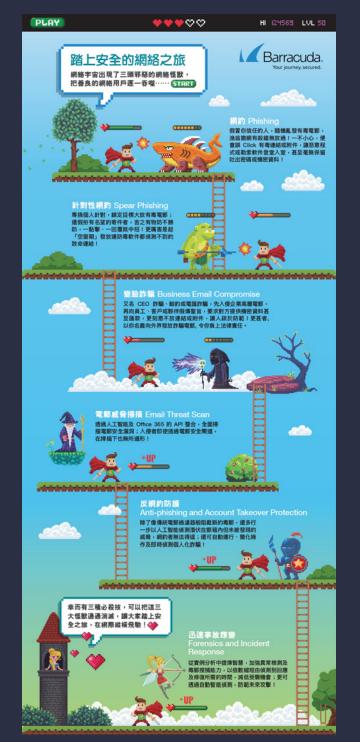

### Barracuda Infographic Design

To promote their local presence and bring awareness of the importance of adopting the right cybersecurity solutions, Barracuda Networks needed help to develop a visually appealing infographic to introduce their cybersecurity solution series to a non-technical audience.

Since the majority of the target audience was 35+ male, we then came up with the idea to develop a game-style infographic with vibrant color and cartoon characters resonating with Super Mario. Along with each level of the game, the main character would face different cybersecurity challenges and each could be tackled by the introduction of one Barracuda Cybersecurity solution. This was a great educational piece for a non-technical audience as many had voiced that it was fun to read and extremely easy to understand the concept behind. It was also localized in different languages for countries across Asia Pacific.

Client: Agorize Location: Hong Kong Language: English, Traditional Chinese

Infographic