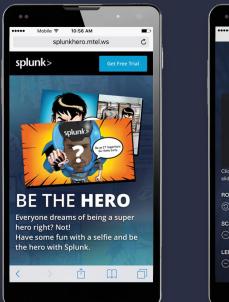

### Splunk Hero Campaign

When the concept of Data Analytics and Machine Learning (ML) was still new to the market, Splunk wanted to use an easy-to-understand approach to introduce how ML could help businesses from all sizes to capture machine learning data, effectively analyze it and gain insights from the IT Operations, Security and Big Data perspectives.

One of the requirements for this project was to drive engagements between readers and Splunk, we proposed to develop an interactive microsite where readers could personalize some of the content and refer others to check out this microsite. Riding on the superhero theme, three comic stories were developed, illustrating the challenges the main character - IT manager was facing, how Splunk could help to tackle these challenges, and finally led a frustrating IT manager to become an IT hero. At the end of each story, there was a screenshot where participants could customize the IT hero's headshot with their own picture and share it directly from social media for viral marketing. It turned out to be a great success as the audience got to learn a complex concept in a fun manner and the marketing update opt-in rate was significantly increased.

Client: Motorola Solutions Location: Singapore Language: English

| • •                |                               | • •          |
|--------------------|-------------------------------|--------------|
| ••••• SUN Mobile 😤 | 3:24 AM<br>splunkhero.mtel.ws | ••           |
| UPLOAD<br>PHOTO    | 2<br>POSITION<br>HEAD         | COMPLETE     |
| Click and drag you | r face on the right s         | ide use the  |
|                    | to adjust the photo           |              |
| ROTATE             |                               |              |
| <b>I</b>           |                               | ©            |
| SCALE              |                               |              |
| Θ-Ο                |                               | <del>(</del> |
| LEFT               |                               |              |
| Θ                  | •                             |              |
|                    |                               |              |
|                    |                               |              |