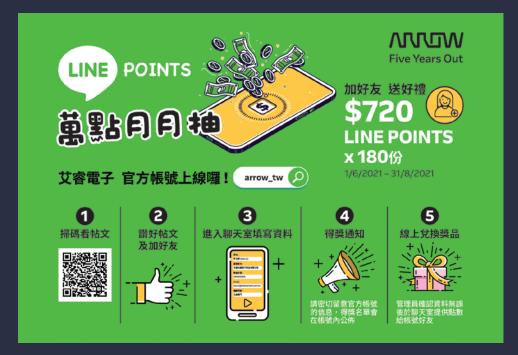

### ARROW LINE Promotion Print Ad for Taiwan

With stringent Corporate branding guidelines and the use of photos, local marketers always faced the dilemma (option: sacrifices) between brand compliance and creativity. This print ad was developed purely for Taiwan, our design team found that creating an ad by strictly following the brand guidelines might not be the best approach. Therefore, we came up with two options – one aligned with the brand guidelines, an 'out of the box' one that would be of the local audience's favor. The decision was always up to the client, but we strived to make our client's life easier with valid options to choose from.

Client: Arrow Location: Taiwan Language: Traditional Chinese