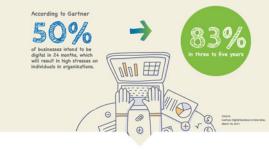

#### Digital Transformation for Today's Businesses

Business as usual today means you'll have to go further to improve inefficiencies, while reducing costs and errors in current human-centric, analog business processes. You need to go beyond capture.