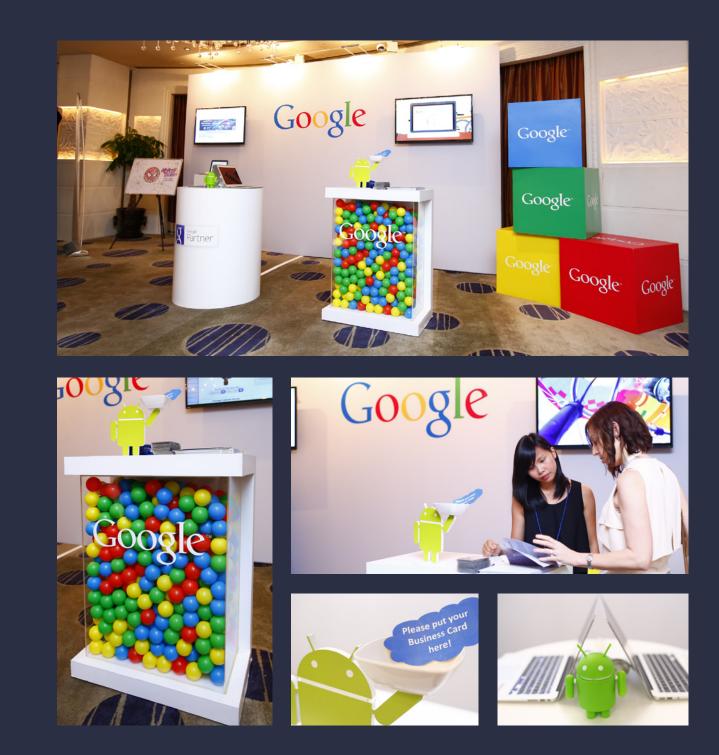

### Event Showcase — Google Partner Event

Client: Google Location: Hong Kong Language: English