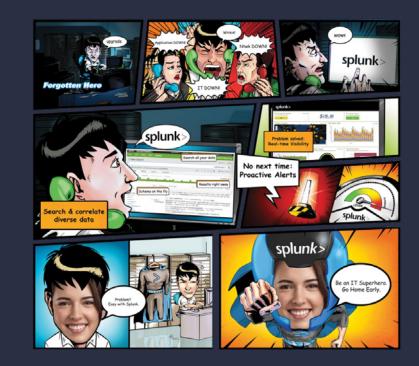

### Splunk Hero Campaign

When the concept of Data Analytics and Machine Learning (ML) was still new to the market, Splunk wanted to use an easy-to-understand approach to introduce how ML could help businesses from all sizes to capture machine learning data, effectively analyze it and gain insights from the IT Operations, Security and Big Data perspectives.

One of the requirements for this project was to drive engagements between readers and Splunk, we proposed to develop an interactive microsite where readers could personalize some of the content and refer others to check out this microsite. Riding on the superhero theme, three comic stories were developed, illustrating the challenges the main character - IT manager was facing, how Splunk could help to tackle these challenges, and finally led a frustrating IT manager to become an IT hero. At the end of each story, there was a screenshot where participants could customize the IT hero's headshot with their own picture and share it directly from social media for viral marketing. It turned out to be a great success as the audience got to learn a complex concept in a fun manner and the marketing update opt-in rate was significantly increased.

Client: Motorola Solutions Location: Singapore Language: English

| • •                |                               | • •          |
|--------------------|-------------------------------|--------------|
| ••••• SUN Mobile 😤 | 3:24 AM<br>splunkhero.mtel.ws | ••           |
| UPLOAD<br>PHOTO    | 2<br>POSITION<br>HEAD         | COMPLETE     |
| Click and drag you | r face on the right s         | ide use the  |
|                    | to adjust the photo           |              |
| ROTATE             |                               |              |
| <b>I</b>           |                               | ©            |
| SCALE              |                               |              |
| Θ-Ο                |                               | <del>(</del> |
| LEFT               |                               |              |
| Θ                  | •                             |              |
|                    |                               |              |
|                    |                               |              |